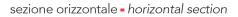

## L7 Large\_ scorrevole a scomparsa / pocket door

Porta scorrevole a scomparsa con anta in legno o vetro e stipite in alluminio per controtelaio tradizionale. Sliding glass or wood pocket door system with aluminum frame.

1 coprifilo telescopico in alluminio, di serie per misure da 105 mm a 125 mm;

telescopic aluminum trim for wall thickness from 105 up to 125 mm;

2 stipite in alluminio;

aluminum door jamb;

**3** anta di spessore 41 mm in vetro, con telaio in alluminio, oppure in legno. Completa di ferramenta e maniglia **(4)**;

glass slinding pocket door, with aluminium frame, or wood sliding pocket door, 41 mm thickness. Hardware and flush handle included **(4)**;

4 maniglia.

flush handle.