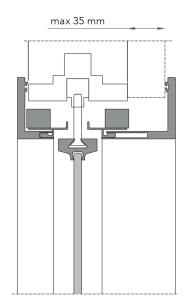

1 coprifilo telescopico in alluminio, di serie per misure da 105 mm a 125 mm;

telescopic aluminum trim for wall thickness from 105 up to 125 mm;

2 stipite in alluminio;

aluminum door jamb;

**3** anta di spessore 41 mm in vetro, con telaio in alluminio, oppure in legno. Completa di ferramenta e maniglia **(4)**;