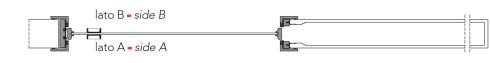

## L7 Large\_ scorrevole a scomparsa / pocket door

Porta scorrevole a scomparsa con anta in legno o vetro e stipite in alluminio per controtelaio tradizionale. Sliding glass or wood pocket door system with aluminum frame.

1 coprifilo telescopico in alluminio, di serie per misure da 105 mm a 125 mm;

telescopic aluminum trim for wall thickness from 105 up to 125 mm;

2 stipite in alluminio;

aluminum door jamb;

**3** anta di spessore 41 mm in vetro, con telaio in alluminio, oppure in legno. Completa di ferramenta e maniglia **(4)**;

glass slinding pocket door, with aluminium frame, or wood sliding pocket door, 41 mm thickness. Hardware and flush handle included **(4)**;

4 maniglia.

flush handle.