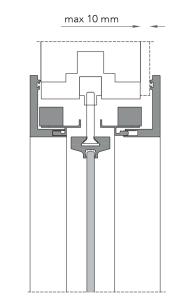

1 coprifilo telescopico in alluminio, di serie per misure da 105 mm a 125 mm;

telescopic aluminum trim for wall thickness from 105 up to 125 mm;

2 stipite in alluminio;

aluminum door jamb;

**3** anta di spessore 41 mm in vetro, con telaio in alluminio, oppure in legno. Completa di ferramenta e maniglia **(4)**;