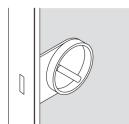

## L7 Large\_ scorrevole a scomparsa / pocket door

Porta scorrevole a scomparsa con anta in legno o vetro e stipite in alluminio per controtelaio tradizionale. Sliding glass or wood pocket door system with aluminum frame.

1 coprifilo telescopico in alluminio, di serie per misure da 105 mm a 125 mm;

telescopic aluminum trim for wall thickness from 105 up to 125 mm;

2 stipite in alluminio;

aluminum door jamb;

**3** anta di spessore 41 mm in vetro, con telaio in alluminio, oppure in legno. Completa di ferramenta e maniglia **(4)**;

glass slinding pocket door, with aluminium frame, or wood sliding pocket door, 41 mm thickness. Hardware and flush handle included **(4)**;

4 maniglia.

flush handle.