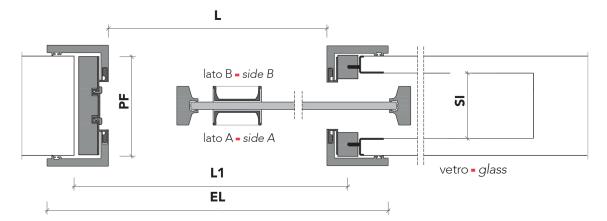

## L7 Large\_ scorrevole a scomparsa / pocket door

Porta scorrevole a scomparsa con anta in legno o vetro e stipite in alluminio per controtelaio tradizionale. Sliding glass or wood pocket door system with aluminum frame.

1 coprifilo telescopico in alluminio, di serie per misure da 105 mm a 125 mm;

telescopic aluminum trim for wall thickness from 105 up to 125 mm;

2 stipite in alluminio;

aluminum door jamb;

**3** anta di spessore 41 mm in vetro, con telaio in alluminio, oppure in legno. Completa di ferramenta e maniglia **(4)**;

glass slinding pocket door, with aluminium frame, or wood sliding pocket door, 41 mm thickness. Hardware and flush handle included **(4)**;

4 maniglia.

flush handle.

### Anta in legno - Wood panel

#### Anta in vetro - Glass panel