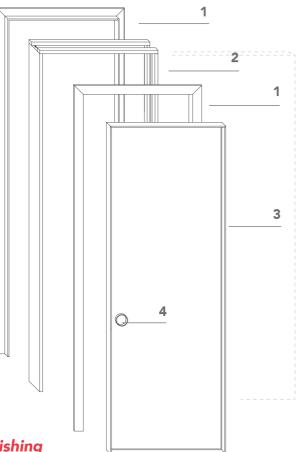

1 coprifilo telescopico in alluminio, di serie per misure da 105 mm a 125 mm;

telescopic aluminum trim for wall thickness from 105 up to 125 mm;

2 stipite in alluminio;

aluminum door jamb;

**3** anta di spessore 41 mm in vetro, con telaio in alluminio, oppure in legno. Completa di ferramenta e maniglia **(4)**;

glass slinding pocket door, with aluminium frame, or wood sliding pocket door, 41 mm thickness. Hardware and flush handle included **(4)**;

4 maniglia.

flush handle.