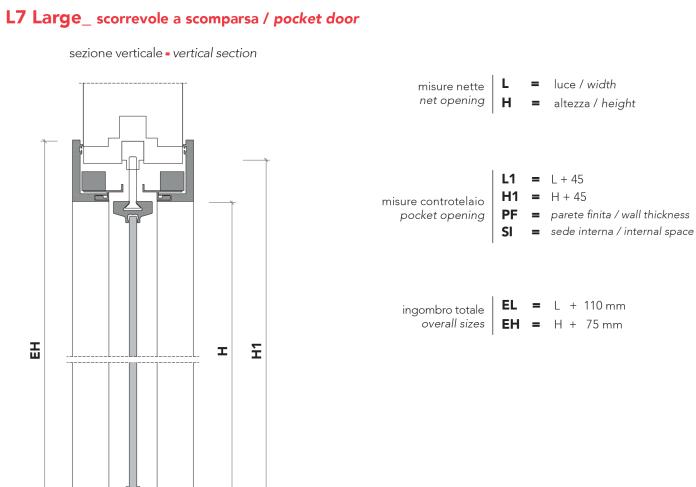

## L7 Large\_ scorrevole a scomparsa / pocket door

Porta scorrevole a scomparsa con anta in legno o vetro e stipite in alluminio per controtelaio tradizionale. Sliding glass or wood pocket door system with aluminum frame.