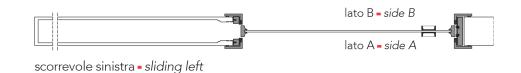

## L7 Large\_ scorrevole a scomparsa / pocket door

Porta scorrevole a scomparsa con anta in legno o vetro e stipite in alluminio per controtelaio tradizionale. Sliding glass or wood pocket door system with aluminum frame.

1 coprifilo telescopico in alluminio, di serie per misure da 105 mm a 125 mm;

telescopic aluminum trim for wall thickness from 105 up to 125 mm;

2 stipite in alluminio;

aluminum door jamb;

**3** anta di spessore 41 mm in vetro, con telaio in alluminio, oppure in legno. Completa di ferramenta e maniglia **(4)**;

glass slinding pocket door, with aluminium frame, or wood sliding pocket door, 41 mm thickness. Hardware and flush handle included **(4)**;

4 maniglia.

flush handle.